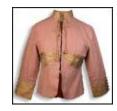

## ROLLOVER FOR MOVIE

Swati Argade 3/4th tea cup coat, \$310, at Indomix (NYC), call 212-334-635

| <b>⋖</b> BACK | Image 3 of 4    |     |
|---------------|-----------------|-----|
|               | BEGIN SLIDESHOW | NEX |