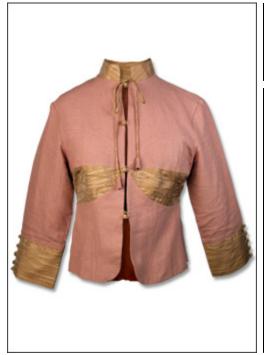

## ROLLOVER FOR MOVIE

Swati Argade 3/4th tea cup coat, \$310, at Indomix (NYC), call 212-334-635

| <b>⋖</b> BACK | Image 3 of 4    |     |
|---------------|-----------------|-----|
|               | BEGIN SLIDESHOW | NEX |